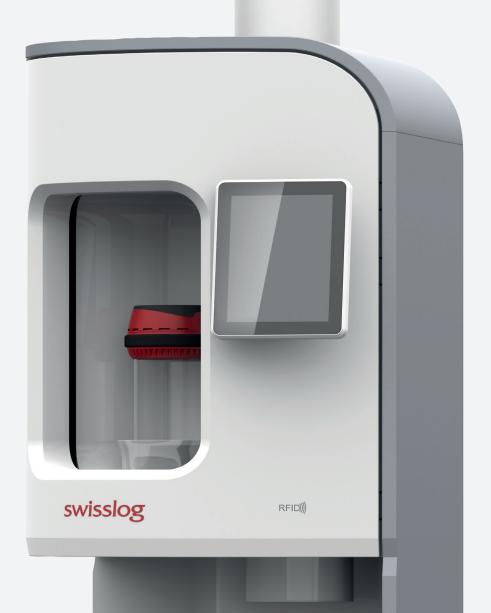

# Take advantage of modern technology

The integrated touch screen features intuitive use of the Ultra station and offers easier use of the pneumatic tube system.

The touch screen technology speeds up tasks by approx. 20%, enabling faster access to pre-programmed speed dials and the directory for more efficient processing of the transported goods.

The built-in security features limit access to authorized users only and ensure optimal security for employees and patients.

The touch screen can be operated with bare fingers or with gloves.