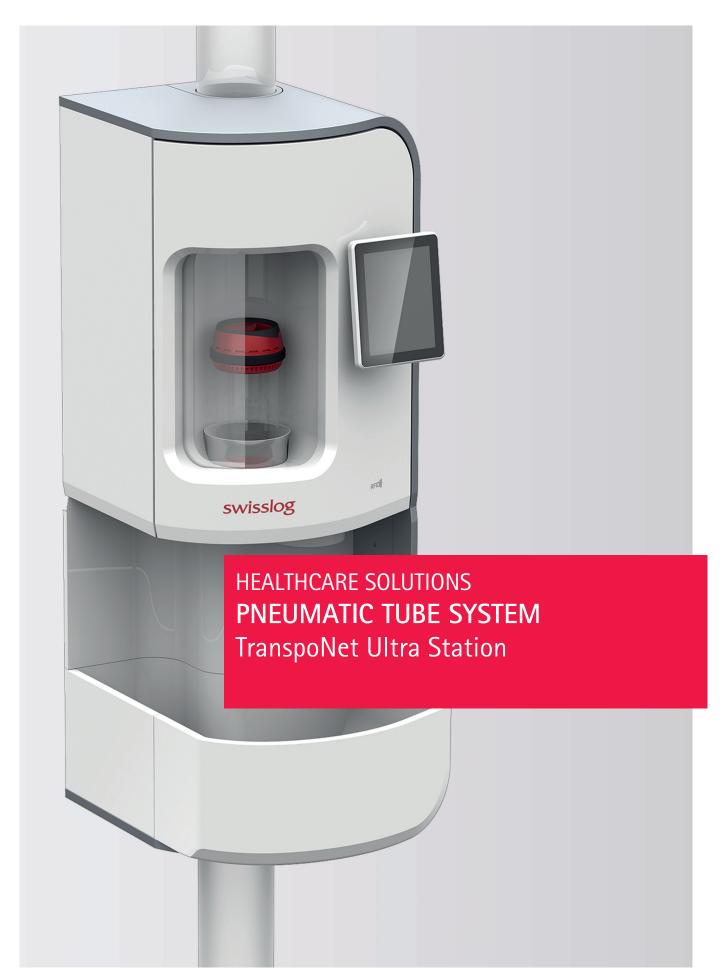

# TRANSPONET ULTRA STATION SUPPORTS WORKFLOW EFFICIENCY AND ENHANCES QUALITY PATIENT CARE

The Ultra station features a stunning design that offers healthcare facilities the simplicity of modern shapes combined with the latest technologies. The ergonomics, the acoustics, the illuminations, and the control panel of the station have been completely reengineered to make use of the pneumatic tube system intuitive for personnel in hospitals, while raising safety and hygiene levels.

# Take advantage of modern technology

The integrated touch screen features intuitive use of the Ultra station and offers easier use of the pneumatic tube system.

The touch screen technology speeds up tasks by approx. 20%, enabling faster access to pre-programmed speed dials and the directory for more efficient processing of the transported goods.