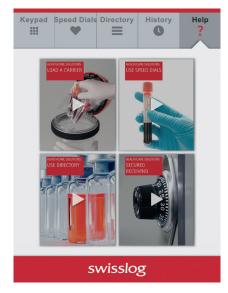

# Take advantage of modern technology

The integrated touch screen features intuitive use of the Ultra station and offers easier use of the pneumatic tube system.

The touch screen technology speeds up tasks by approx. 20%, enabling faster access to pre-programmed speed dials and the directory for more efficient processing of the transported goods.

The built-in security features limit access to authorized users only and ensure optimal security for employees and patients.

The touch screen can be operated with bare fingers or with gloves.

The help menu with informative features contains animations to allow the users to quickly obtain the required information for appropriate use of the Ultra station.

Swisslog Healthcare Solutions

Swisslog Pte Ltd 9, Tampines Grande, #04-12 Singapore 528735