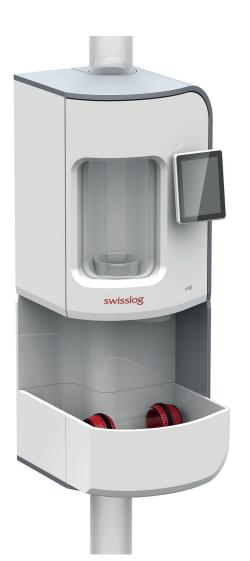

# TRANSPONET ULTRA STATION SUPPORTS WORKFLOW EFFICIENCY AND ENHANCES QUALITY PATIENT CARE

The Ultra station features a stunning design that offers healthcare facilities the simplicity of modern shapes combined with the latest technologies. The ergonomics, the acoustics, the illuminations, and the control panel of the station have been completely reengineered to make use of the pneumatic tube system intuitive for personnel in hospitals, while raising safety and hygiene levels.

### Create a calm setting

The integrated illumination design has been meticulously considered to provide a calm atmosphere, and to signalize the status of the station.